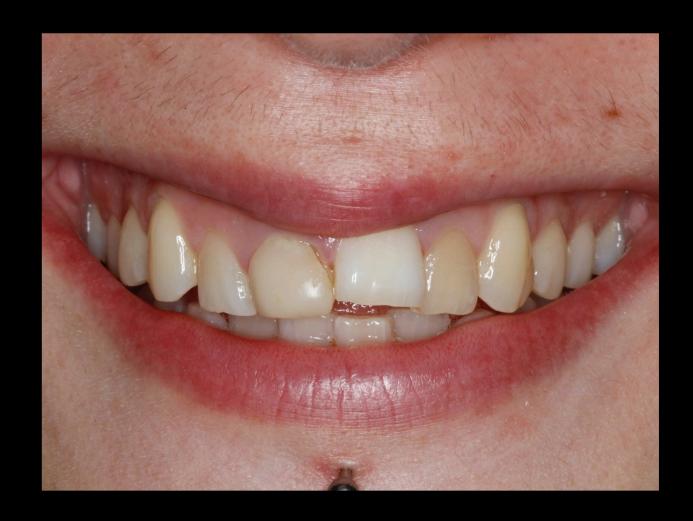

h are shaped and polished for the big reveal!

Ibbott&Co.

DENTAL CLINIC

# Injection Moulded Composite Bonding

This is completed in the dental chair and timings of appointments differ from patient to patient as each case is looked at and designed on a case by case basis.

Injection moulded bonding involves the use of a custom mould being used to help shape your natural teeth with the white composite material.

Once this is complete the teeth are shaped and polished for the big reveal!





## BEFORE

Worn edges of the front 6 teeth



### AFTER

All 6 front teeth restored with composite bonding

lbbott&Co.

DENTAL CLINIC

# BEFORE Worn edges of the front 6 teeth AFILK All 6 front teeth restored with composite bonding lbbott&Co. DENTAL CLINIC

# Transformed Smiles

### Before

### After