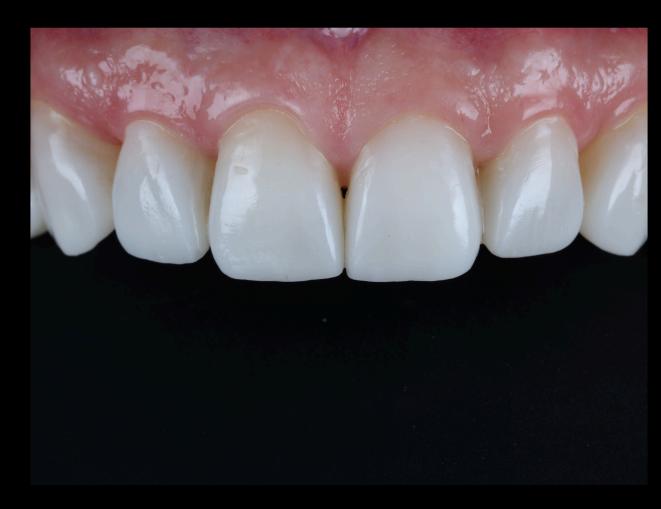

### AFTER

All 6 front teeth restored with composite bonding

lbbott&Co.

DENTAL CLINIC