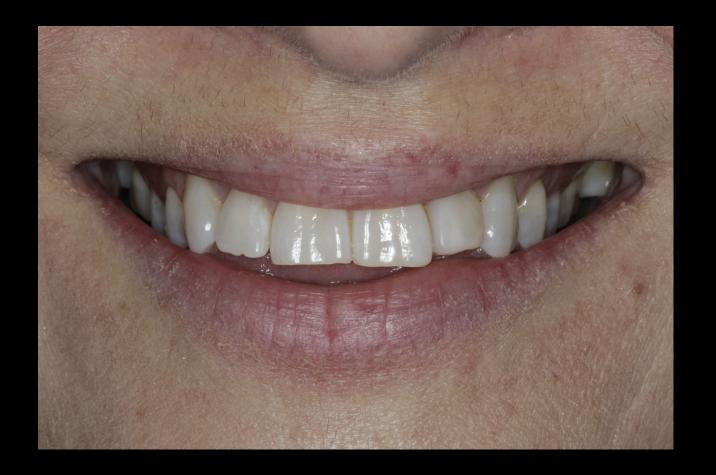

## BEFORE

Worn edges of the front 6 teeth

### AFTER

All 6 front teeth restored with composite bonding

lbbott&Co.

DENTAL CLINIC