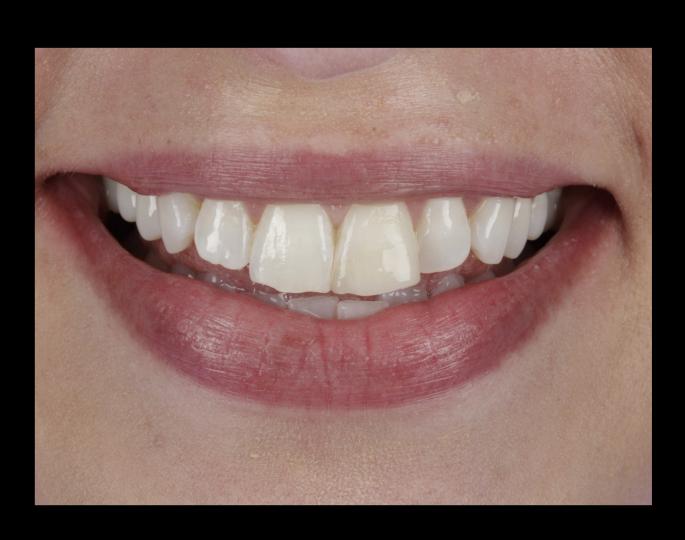

aped and polished for the big reveal!

Ibbott&Co.

DENTAL CLINIC

# Injection Moulded Composite Bonding

This is completed in the dental chair and timings of appointments differ from patient to patient as each case is looked at and designed on a case by case basis.

Injection moulded bonding involves the use of a custom mould being used to help shape your natural teeth with the white composite material.

Once this is complete the teeth are shaped and polished for the big reveal!





## BEFORE

Worn edges of the front 6 teeth



### AFTER

All 6 front teeth restored with composite bonding

lbbott&Co.

DENTAL CLINIC

# BEFORE Worn edges of the front 6 teeth AFILK All 6 front teeth restored with composite bonding lbbott&Co. DENTAL CLINIC

# Transformed Smiles

### Before

### After