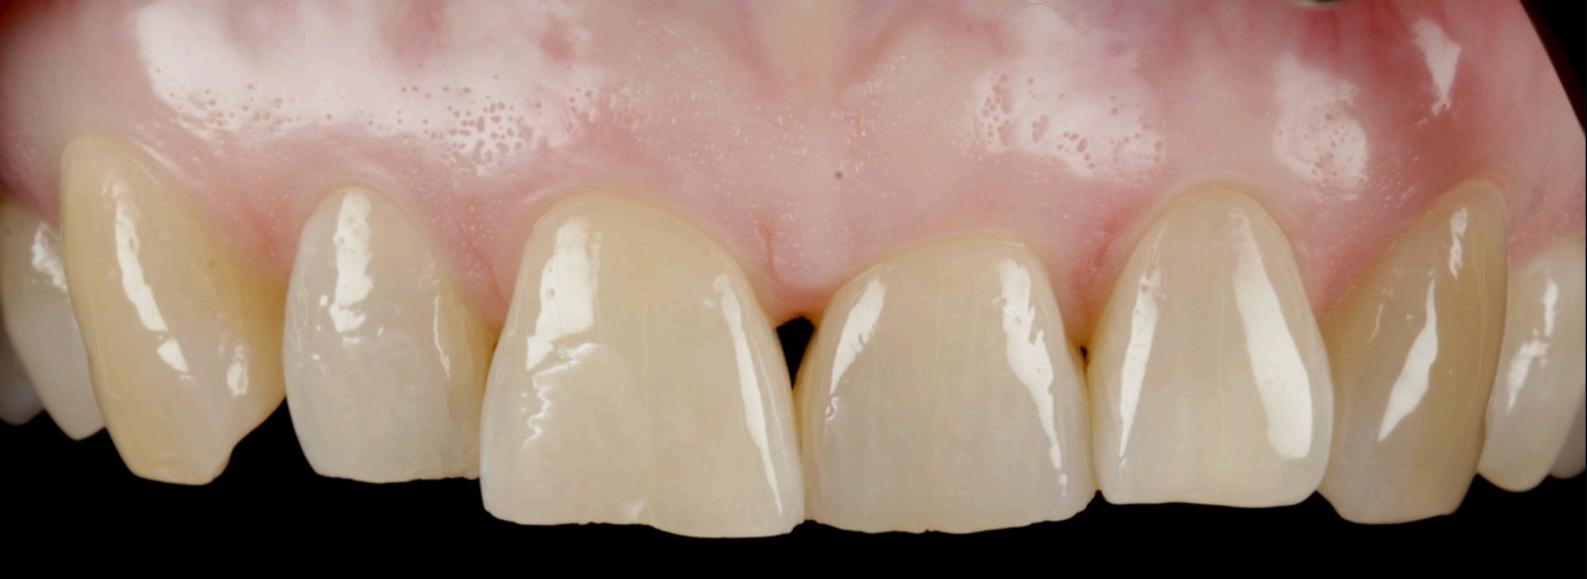

design.

Whether you are having edge bonding or composite veneers the process is similar. First the teeth will be etched (roughened) to allow us to bond the composite resin material to the tooth.

Following this Chris works meticulously, building up each tooth to enhance your smile.

Finally all the teeth are shaped and polished for the big reveal!

Ibbott&Co.

DENTAL CLINIC

# Injection Moulded Composite Bonding

This is completed in the dental chair and timings of appointments differ from patient to patient as each case is looked at and designed on a case by case basis.

Injection moulded bonding involves the use of a custom mould being used to help shape your natural teeth with the white composite material.

Once this is complete the teeth are shaped and polished for the big reveal!





## BEFORE

Worn edges of the front 6 teeth



### AFTER

All 6 front teeth restored with composite bonding

lbbott&Co.

DENTAL CLINIC

# BEFORE Worn edges of the front 6 teeth AFILK All 6 front teeth restored with composite bonding lbbott&Co. DENTAL CLINIC

# Transformed Smiles

### Before

### After