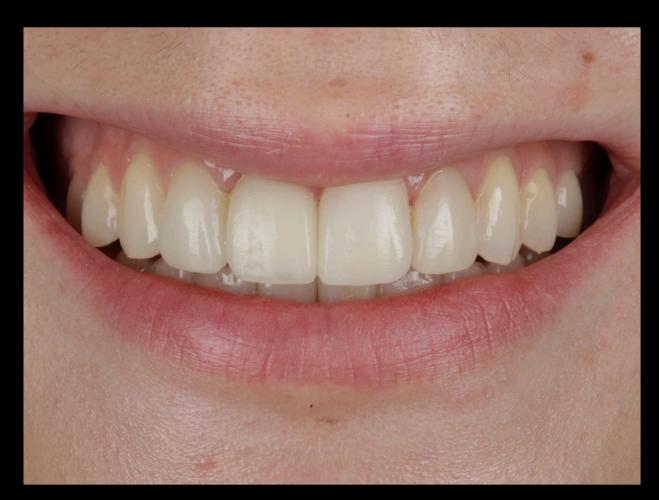

are shaped and polished for the big reveal!

Ibbott&Co.

DENTAL CLINIC

# Injection Moulded Composite Bonding

This is completed in the dental chair and timings of appointments differ from patient to patient as each case is looked at and designed on a case by case basis.

Injection moulded bonding involves the use of a custom mould being used to help shape your natural teeth with the white composite material.

Once this is complete the teeth are shaped and polished for the big reveal!





## BEFORE

Worn edges of the front 6 teeth



### AFTER

All 6 front teeth restored with composite bonding

lbbott&Co.

DENTAL CLINIC

# BEFORE Worn edges of the front 6 teeth AFILK All 6 front teeth restored with composite bonding lbbott&Co. DENTAL CLINIC

# Transformed Smiles

### Before

### After