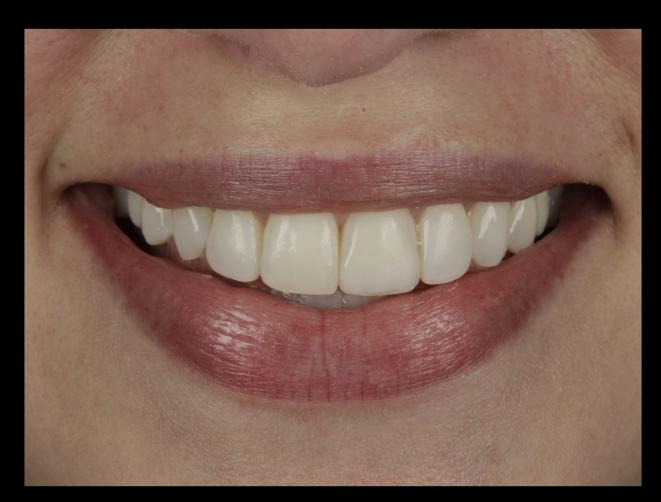

ed and polished for the big reveal!

Ibbott&Co.

DENTAL CLINIC

# Injection Moulded Composite Bonding

This is completed in the dental chair and timings of appointments differ from patient to patient as each case is looked at and designed on a case by case basis.

Injection moulded bonding involves the use of a custom mould being used to help shape your natural teeth with the white composite material.

Once this is complete the teeth are shaped and polished for the big reveal!





## BEFORE

Worn edges of the front 6 teeth



### AFTER

All 6 front teeth restored with composite bonding

lbbott&Co.

DENTAL CLINIC

# BEFORE Worn edges of the front 6 teeth AFILK All 6 front teeth restored with composite bonding lbbott&Co. DENTAL CLINIC

# Transformed Smiles

### Before

### After