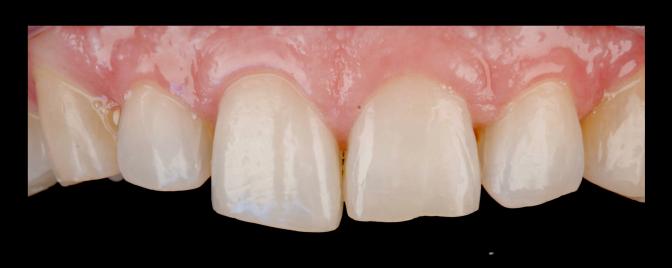

e shaped and polished for the big reveal!

Ibbott&Co.

DENTAL CLINIC

# Injection Moulded Composite Bonding

This is completed in the dental chair and timings of appointments differ from patient to patient as each case is looked at and designed on a case by case basis.

Injection moulded bonding involves the use of a custom mould being used to help shape your natural teeth with the white composite material.

Once this is complete the teeth are shaped and polished for the big reveal!





## BEFORE

Worn edges of the front 6 teeth



### AFTER

All 6 front teeth restored with composite bonding

lbbott&Co.

DENTAL CLINIC

# BEFORE Worn edges of the front 6 teeth AFILK All 6 front teeth restored with composite bonding lbbott&Co. DENTAL CLINIC

# Transformed Smiles

### Before

### After