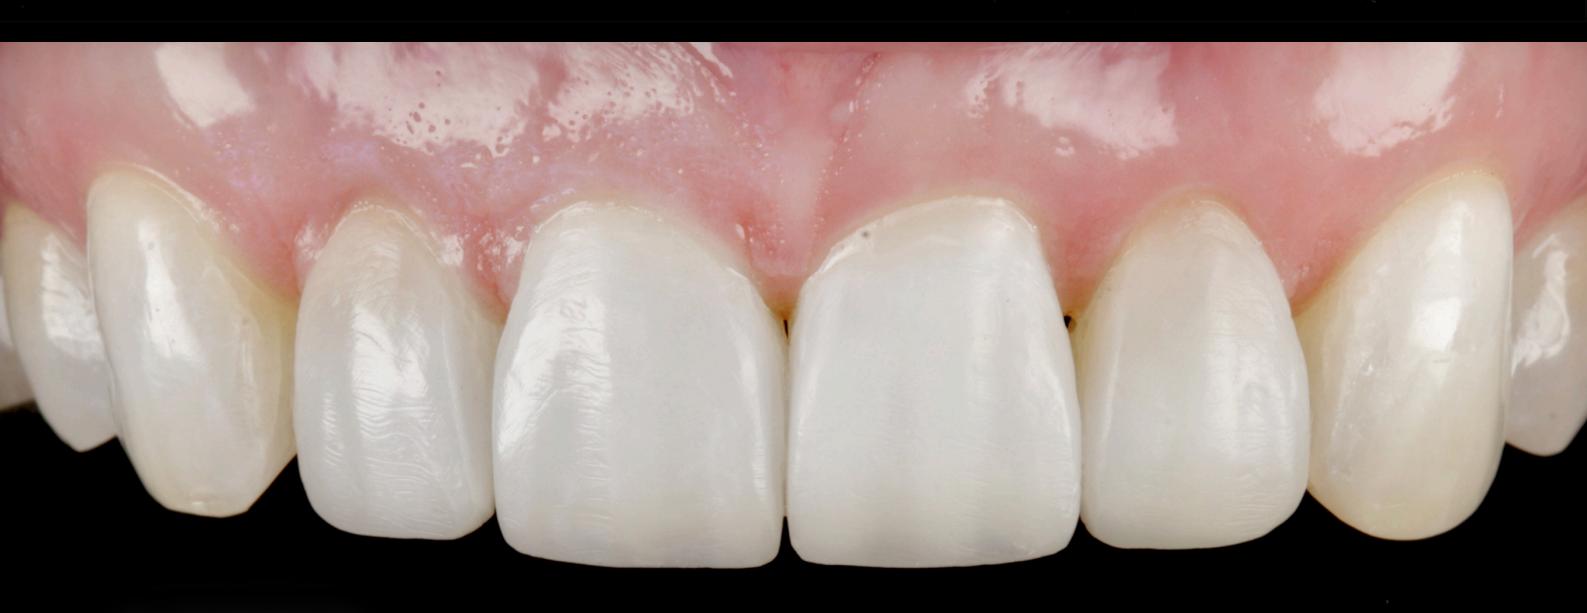

### AFTER

All 6 front teeth restored with composite bonding

lbbott&Co.

DENTAL CLINIC

# BEFORE Worn edges of the front 6 teeth AFILK All 6 front teeth restored with composite bonding lbbott&Co. DENTAL CLINIC