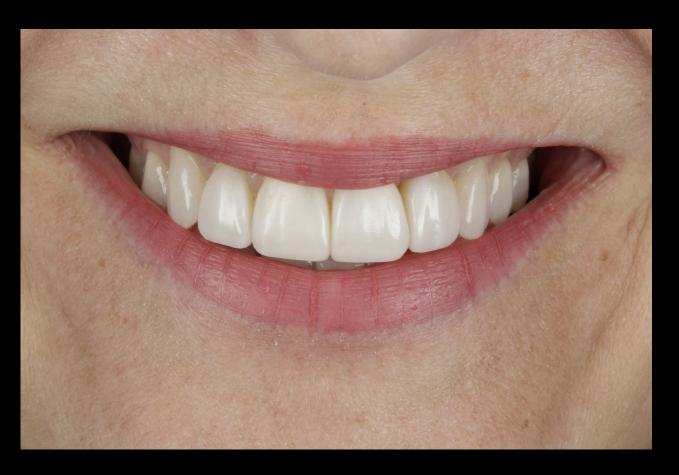

## BEFORE

Worn edges of the front 6 teeth

### AFTER

All 6 front teeth restored with composite bonding

lbbott&Co.

DENTAL CLINIC