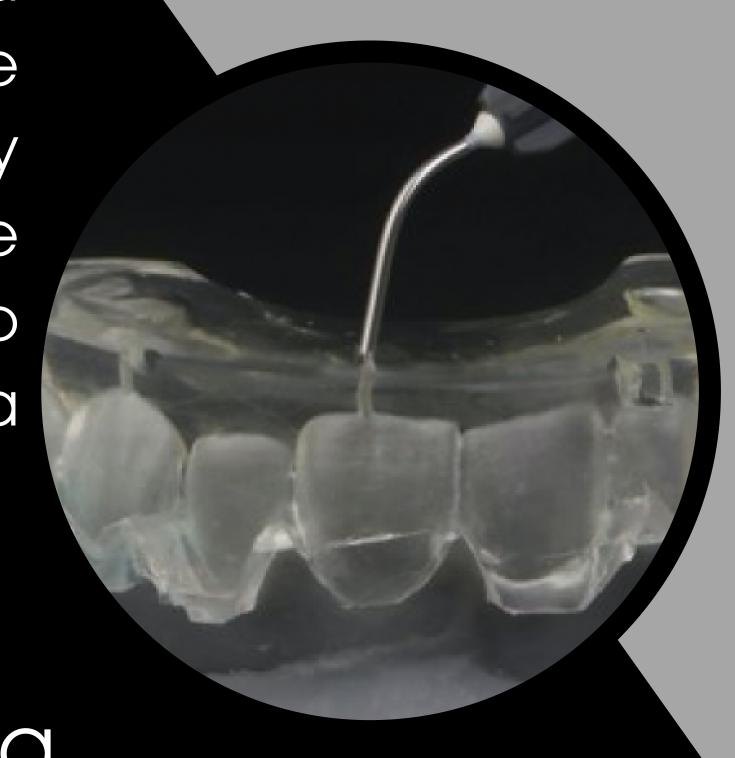

# Injection Moulded Composite Bonding

This is completed in the dental chair and timings of appointments differ from patient to patient as each case is looked at and designed on a case by case basis.

Injection moulded bonding involves the use of a custom mould being used to help shape your natural teeth with the white composite material.

Once this is complete the teeth are shaped and polished for the big reveal!